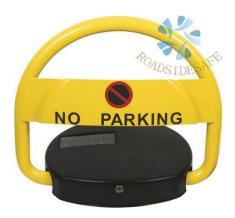

## Parking Lock PL-4

Additional solar board can save energy

Original design of 180°two way rocker.

It is an effective way to avoid the damage which is from outside force.

Reminding when the voltage is shortage, special manual features for emergency.

Automatic alarm when hit an obstacle.

Nice appearance, designed artfully

Airtight design stronger waterproof function.

Two ways protection, power off automatically

Strong stability, the maximum bearing 2 tons.